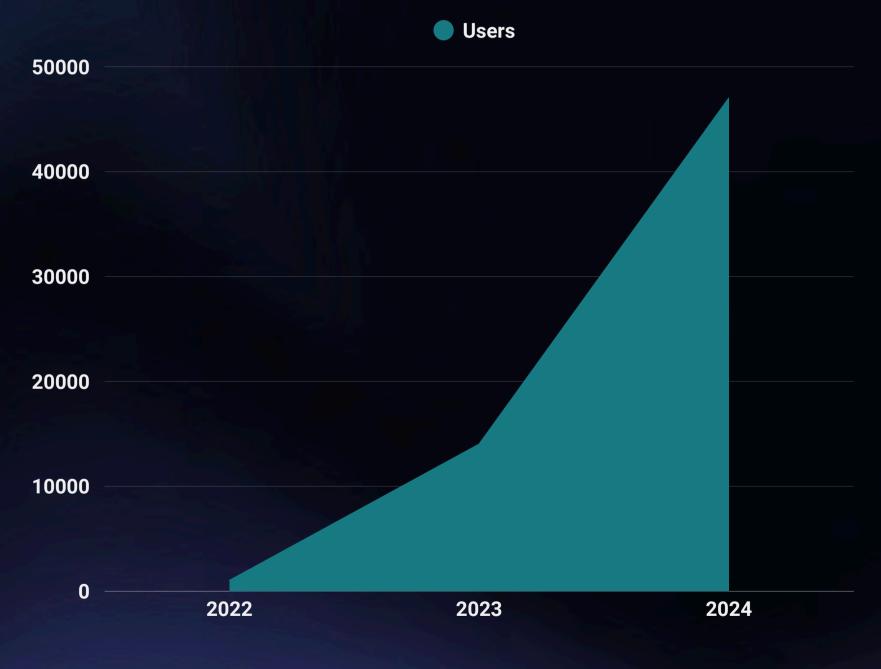

### Traction

**Clinical Validation** 

50.000+ Users in 152 Countries, 26 Languages

Partnership with Microsoft & Teams Integration

Monthly Exponential Growth

12.23%

**Av. Engagement Time** 

13M 23S