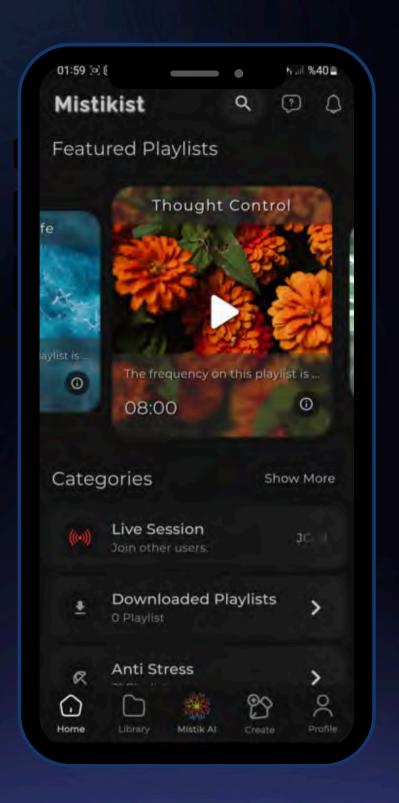

ave Entrainment**  : Most effective in regulating brainwaves  $^*$   $\triangle \theta C \beta \gamma$ 





• In 2-8 Min.:





Super Learning:

Super charges learning abilities like you are in your childhood. HOL

\*Yadav GS, Cidral-Filho FJ, Iyer RB. Using Heartfulness Meditation and Brainwave Entrainment to Improve Teenage Mental Wellbeing. Front Psychol. 2021 Oct 15;12:742892. doi: 10.3389/fpsyg.2021.742892. PMID: 34721219; PMCID: PMC8554296.

\*\*Colzato LS, Barone H, Sellaro R, Hommel B. More attentional focusing through binaural beats: evidence from the global-local task. Psychol Res. 2017 \*\*\* Stark, Jeannette and Dörfel, Denise, "Fast and Effective Stress Relief in Women through BrainwaveEntrainment Technology in Pandemics" (2021). ECIS 2021 Research Papers. 86.

## Product















### Team



Buğra Karahan CEO

Entrepreneur, Computer Scientist, Researcher, Futurist









**Adil Basar** CTO

Senior Software Engineer, System Architecture Specialist





Prof. Dr. Semai Bek CSO

Neuroscientist, Neruologist









**Damla Bektas** CDO

Designer, Content Creator





Prof. Dr. Gulnihal Kutlu

MSKU Head of Department of Neurology and Clinical Neurophysiology





Dr. Serkan Aksu

Postdoctoral Assoc. Neuro Physiologist

UF | UNIVERSITY of FLORIDA





**David** Henzel

Serial Entrepreneur

upcoach

managinghappiness





Phd. Hans Nemarich

Psychologist - UX Designer



- Microsoft



**S**OpenAl



**UC** | Chile



# Market: Digital Mental Wellbeing





€ 36.32
Billion

€ 2,5 Billion

TAM

SAM

SOM

CAGR: ~%16

# Mistikist and Other Players

|