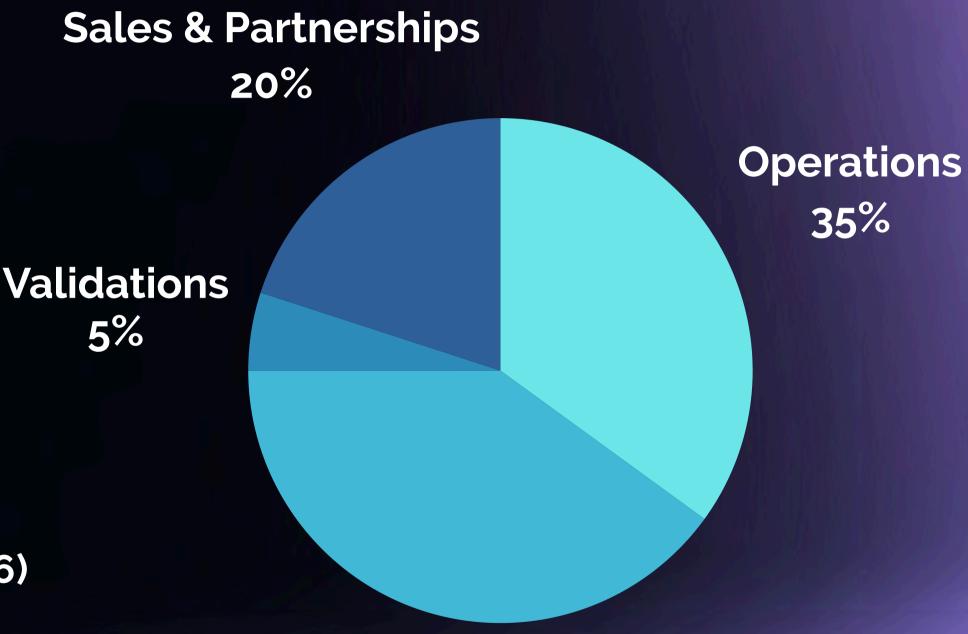

### The Ask

Stage: Seed

- Raising € 1.2M with € 12M Valuation
- € 300K+ Commitment
- 50K Users -> 1M Users
- Secure 20 new corporate contracts
- Dominate Digital Mental Wellbeing
- Keep First Mover Advantage
- Secure €2.5M EU / EIC Accelerator Grant
- Reach €8.44M Total Yearly Revenue (2026)

**Marketing & Growth** 

40%

mistikist.com