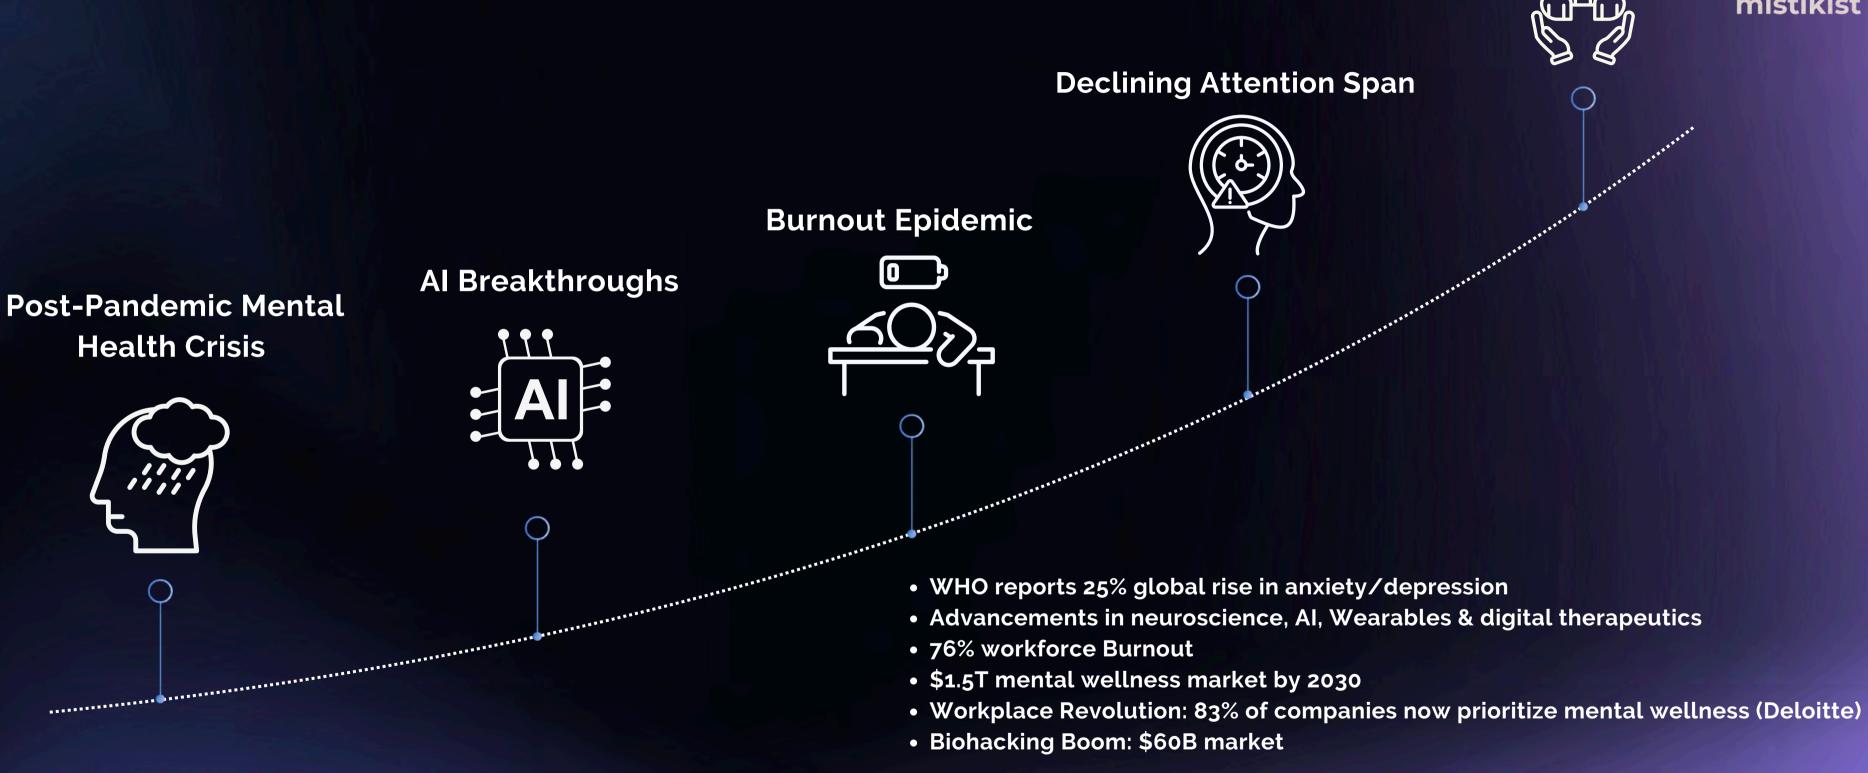

### Problem

- Stress: Damages health, work performance and economy.\*
  - o 75% of population Cost: €282 Billion\*\* (EU)

• Lack of Focus: Attention life-span is under 8 seconds.\*\*\*

- Burnout: Due to long-term stress\*\*\*
  - Cost: \$1T/year lost (Global / WHO).

<sup>\*</sup>Microsoft. (2021). Work Trend Index: Your Brain Needs A Break. Retrieved from Microsoft Work Lab.

<sup>\*\*</sup>Russo S, Ronchetti M, Di Tecco C, Valenti A, Jain A, Mennini FS, Leka S, Iavicoli S. Developing a cost-estimation model for work-related stress: An absence-based estimation using data from two Italian case studies. Scand J Work Environ Health. 2021

<sup>\*\*</sup>Attention performance over 5 decades: A meta-analysis of the attention network test. Published in Nature Communications in 2019.

Why now?

**Workplace Revolution** 

Mistikist: Perfect alignment with the demand for non-invasive, instant mental performance enhancement.